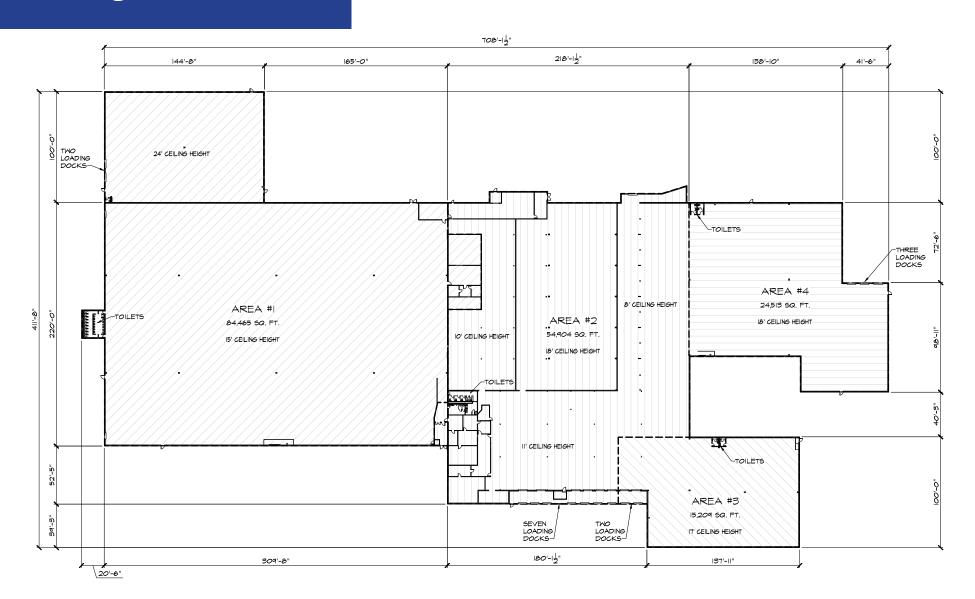

# Building A Floor Plan

### AS-BUILT FLOOR PLAN SCALE: 1/32" = 1'-0"

# Property Overview

| Building area: | $\pm 209,000$ SF total available for lease $\pm 179,000$ SF building A (includes $\pm 10,000$ SF office space) $\pm 30,000$ SF building B |
|----------------|-------------------------------------------------------------------------------------------------------------------------------------------|
| Parcel ID:     | 065-029                                                                                                                                   |
| Zoning:        | Industrial                                                                                                                                |
| Acreage:       | ±13.5 acres<br>±3 acres of parking/laydown yard                                                                                           |
| County:        | Burke                                                                                                                                     |
| Power:         | (1) 2,000 amp & (1) 1,200 amp 480/277v 3 phase                                                                                            |
| Clear height:  | 8' - 24'                                                                                                                                  |
| HVAC:          | Partially climate-controlled (heating and cooling)                                                                                        |
| Sprinklers:    | 100% standard wet system                                                                                                                  |
| Roof:          | New roof on portion of buildings (2022)                                                                                                   |
| Floors:        | 6" concrete slab                                                                                                                          |
| Lighting:      | LED                                                                                                                                       |
| Loading docks: | 14 dock doors   3 drive-in doors                                                                                                          |
| Parking:       | 160 car spaces                                                                                                                            |