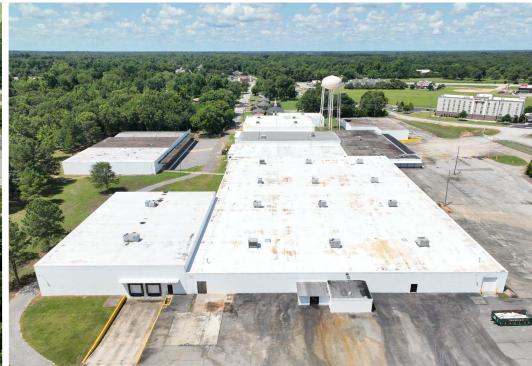

### ±209,000 SF subdividable industrial buildings

- (1) 2,000 amp & (1) 1,200 amp 480/277v 3 phase electrical service
- 14 dock doors | 3 drive-in doors
- LED lighting

Accelerating success.

1301 Gervais Street, Suite 600 Columbia, SC 29201 P: +1 803 254 2300 colliers.com

# Property Overview

| Building area: | $\pm 209,000$ SF total available for lease $\pm 179,000$ SF building A (includes $\pm 10,000$ SF office space) $\pm 30,000$ SF building B |
|----------------|-------------------------------------------------------------------------------------------------------------------------------------------|
| Parcel ID:     | 065-029                                                                                                                                   |
| Zoning:        | Industrial                                                                                                                                |
| Acreage:       | ±13.5 acres<br>±3 acres of parking/laydown yard                                                                                           |
| County:        | Burke                                                                                                                                     |
| Power:         | (1) 2,000 amp & (1) 1,200 amp 480/277v 3 phase                                                                                            |
| Clear height:  | 8' - 24'                                                                                                                                  |
| HVAC:          | Partially climate-controlled (heating and cooling)                                                                                        |
| Sprinklers:    | 100% standard wet system                                                                                                                  |
| Roof:          | New roof on portion of buildings (2022)                                                                                                   |
| Floors:        | 6" concrete slab                                                                                                                          |
| Lighting:      | LED                                                                                                                                       |
| Loading docks: | 14 dock doors   3 drive-in doors                                                                                                          |
| Parking:       | 160 car spaces                                                                                                                            |