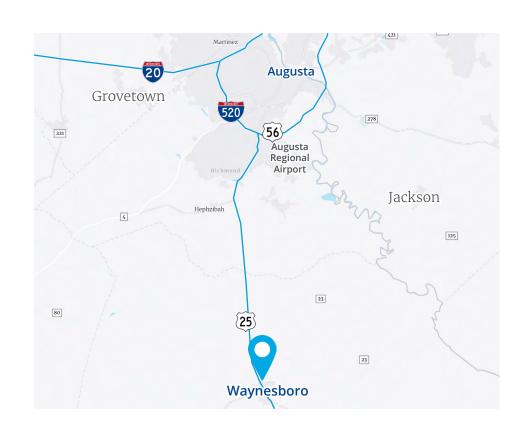

### Location

| Highway 25               | ±0.1 miles  |
|--------------------------|-------------|
| Highway 56               | ±1.7 miles  |
| I-520                    | ±22.5 miles |
| Augusta Regional Airport | ±23.1 miles |
| Augusta                  | ±28 miles   |
| I-20                     | ±29.8 miles |