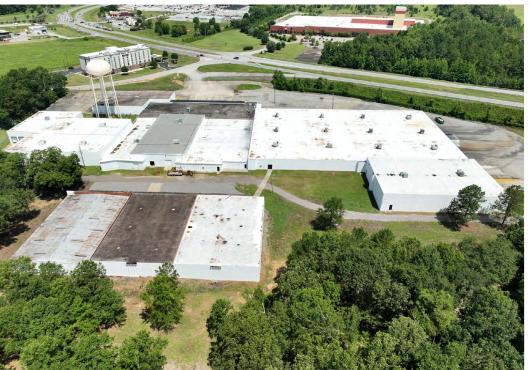

### ±209,000 SF subdividable industrial buildings

- (1) 2,000 amp & (1) 1,200 amp 480/277v 3 phase electrical service
- 14 dock doors | 3 drive-in doors
- LED lighting

Accelerating success.

1301 Gervais Street, Suite 600 Columbia, SC 29201 P: +1 803 254 2300 colliers.com

# Property Overview

| Building area: | $\pm 209,000$ SF total available for lease $\pm 179,000$ SF building A (includes $\pm 10,000$ SF office space) $\pm 30,000$ SF building B |
|----------------|-------------------------------------------------------------------------------------------------------------------------------------------|
| Parcel ID:     | 065-029                                                                                                                                   |
| Zoning:        | Industrial                                                                                                                                |
| Acreage:       | ±13.5 acres<br>±3 acres of parking/laydown yard                                                                                           |
| County:        | Burke                                                                                                                                     |
| Power:         | (1) 2,000 amp & (1) 1,200 amp 480/277v 3 phase                                                                                            |
| Clear height:  | 8' - 24'                                                                                                                                  |
| HVAC:          | Partially climate-controlled (heating and cooling)                                                                                        |
| Sprinklers:    | 100% standard wet system                                                                                                                  |
| Roof:          | New roof on portion of buildings (2022)                                                                                                   |
| Floors:        | 6" concrete slab                                                                                                                          |
| Lighting:      | LED                                                                                                                                       |
| Loading docks: | 14 dock doors   3 drive-in doors                                                                                                          |
| Parking:       | 160 car spaces                                                                                                                            |