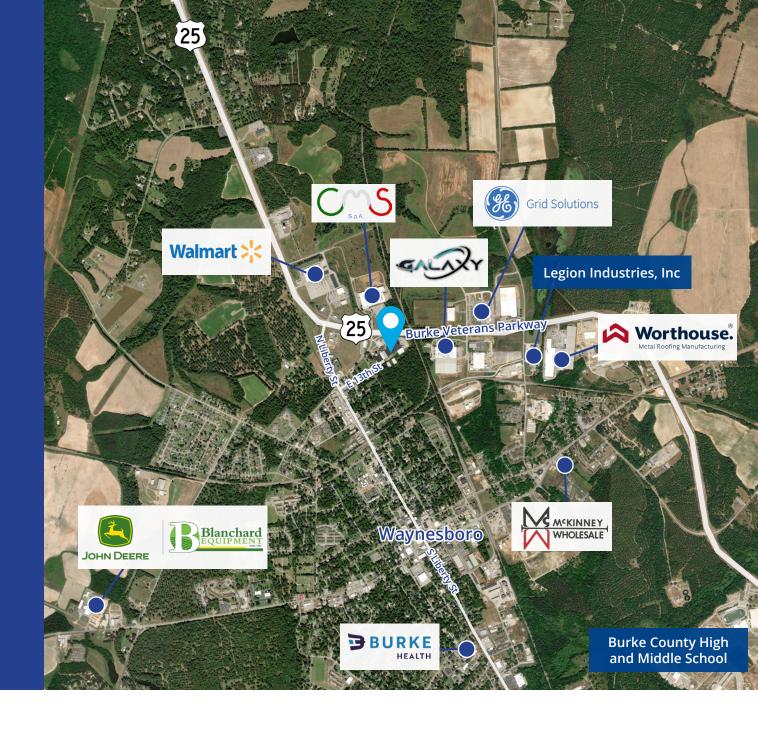

### Location

| Highway 25               | ±0.1 miles  |
|--------------------------|-------------|
| Highway 56               | ±1.7 miles  |
| I-520                    | ±22.5 miles |
| Augusta Regional Airport | ±23.1 miles |
| Augusta                  | ±28 miles   |
| I-20                     | ±29.8 miles |