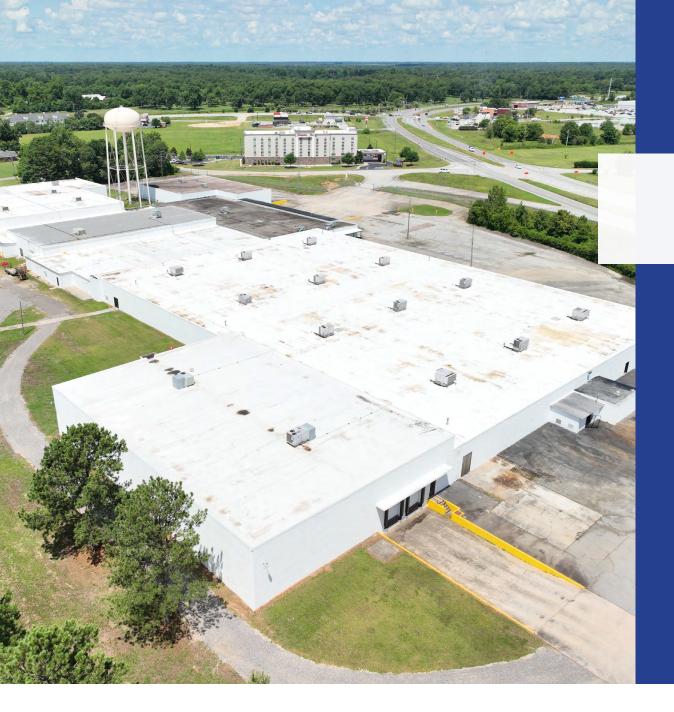

### For Lease

231 E 13th Street Waynesboro, GA 30830

### ±209,000 SF subdividable industrial buildings

- (1) 2,000 amp & (1) 1,200 amp 480/277v 3 phase electrical service
- 14 dock doors | 3 drive-in doors
- LED lighting

Accelerating success.

1301 Gervais Street, Suite 600 Columbia, SC 29201 P: +1 803 254 2300 colliers.com

# Property Overview

| Building area: | $\pm 209,000$ SF total available for lease $\pm 179,000$ SF building A (includes $\pm 10,000$ SF office space) $\pm 30,000$ SF building B |
|----------------|-------------------------------------------------------------------------------------------------------------------------------------------|
| Parcel ID:     | 065-029                                                                                                                                   |
| Zoning:        | Industrial                                                                                                                                |
| Acreage:       | ±13.5 acres<br>±3 acres of parking/laydown yard                                                                                           |
| County:        | Burke                                                                                                                                     |
| Power:         | (1) 2,000 amp & (1) 1,200 amp 480/277v 3 phase                                                                                            |
| Clear height:  | 8' - 24'                                                                                                                                  |
| HVAC:          | Partially climate-controlled (heating and cooling)                                                                                        |
| Sprinklers:    | 100% standard wet system                                                                                                                  |
| Roof:          | New roof on portion of buildings (2022)                                                                                                   |
| Floors:        | 6" concrete slab                                                                                                                          |
| Lighting:      | LED                                                                                                                                       |
| Loading docks: | 14 dock doors   3 drive-in doors                                                                                                          |
| Parking:       | 160 car spaces                                                                                                                            |