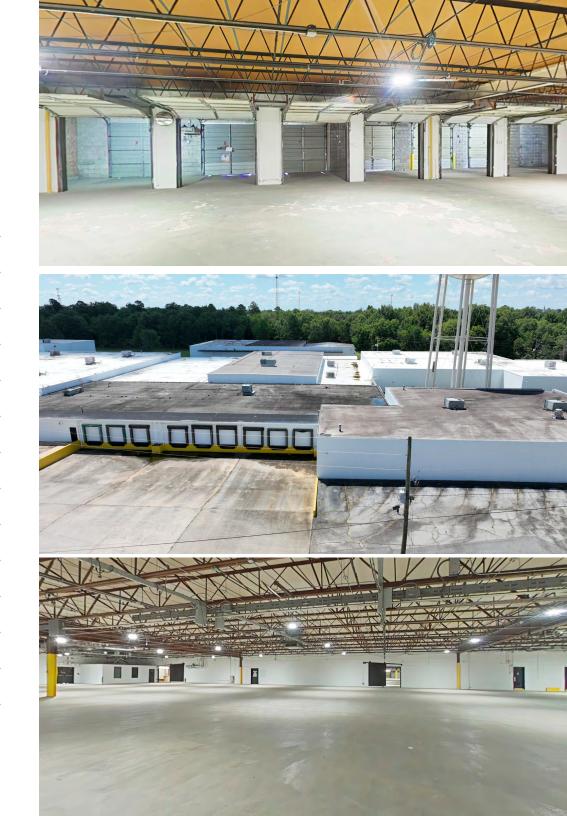

### ±209,000 SF subdividable industrial buildings

- (1) 2,000 amp & (1) 1,200 amp 480/277v 3 phase electrical service
- 14 dock doors | 3 drive-in doors
- LED lighting

Accelerating success.

1301 Gervais Street, Suite 600 Columbia, SC 29201 P: +1 803 254 2300 colliers.com

# Property Overview

| Building area: | $\pm 209,000$ SF total available for lease $\pm 179,000$ SF building A (includes $\pm 10,000$ SF office space) $\pm 30,000$ SF building B |
|----------------|-------------------------------------------------------------------------------------------------------------------------------------------|
| Parcel ID:     | 065-029                                                                                                                                   |
| Zoning:        | Industrial                                                                                                                                |
| Acreage:       | ±13.5 acres<br>±3 acres of parking/laydown yard                                                                                           |
| County:        | Burke                                                                                                                                     |
| Power:         | (1) 2,000 amp & (1) 1,200 amp 480/277v 3 phase                                                                                            |
| Clear height:  | 8' - 24'                                                                                                                                  |
| HVAC:          | Partially climate-controlled (heating and cooling)                                                                                        |
| Sprinklers:    | 100% standard wet system                                                                                                                  |
| Roof:          | New roof on portion of buildings (2022)                                                                                                   |
| Floors:        | 6" concrete slab                                                                                                                          |
| Lighting:      | LED                                                                                                                                       |
| Loading docks: | 14 dock doors   3 drive-in doors                                                                                                          |
| Parking:       | 160 car spaces                                                                                                                            |